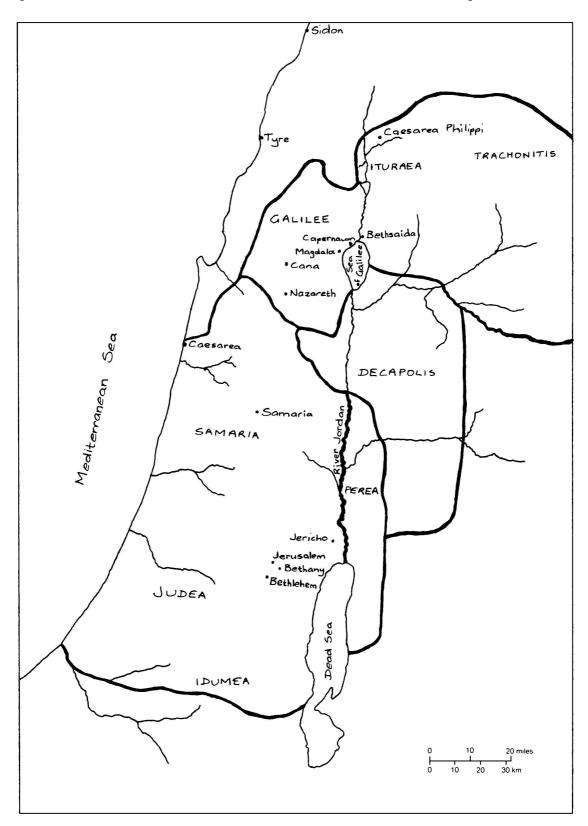

This map shows Israel at the time of Jesus. As you read the Gospels, find on the map the places where Jesus went. Also read what he did and said in each place.

This map shows some of the places Paul visited on his journeys, and the places where his letters were sent. Can you match the letters with the names on the map?