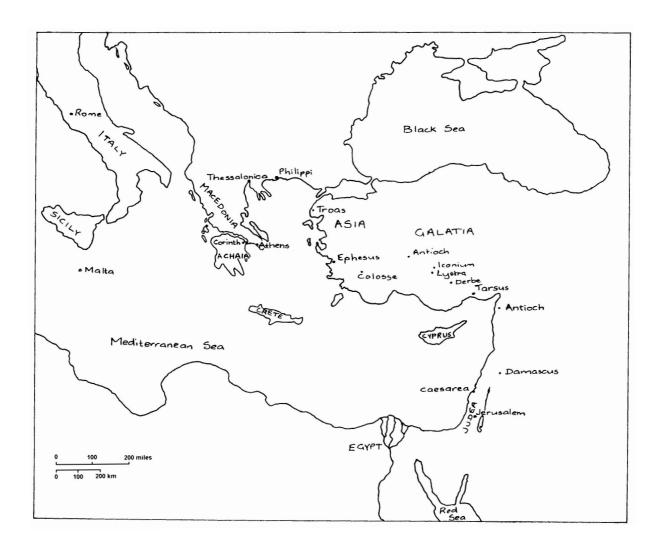

This map shows Israel at the time of Jesus. As you read the Gospels, find on the map the places where Jesus went. Also read what he did and said in each place.

This map shows some of the places Paul visited on his journeys, and the places where his letters were sent. Can you match the letters with the names on the map?

Romans Galatians Colossians 1 Corinthians Ephesians 1 Thessalonians 2 Corinthians Philippians 2 Thessalonians