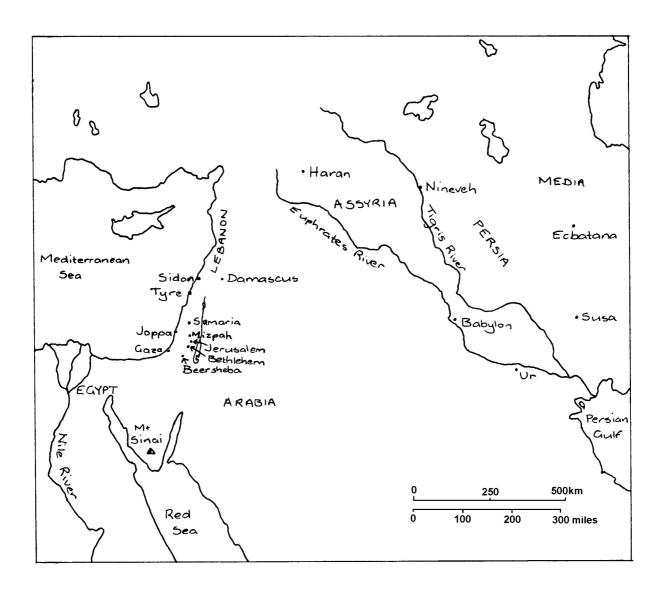

## Maps of Bible lands

Bible lands today.

The following maps show some of the places mentioned in the Bible. Add more as you find out where they were.

This map shows Israel during the period of the kings. Note that Israel was split into two countries (known as Israel and Judah) during most of this period.