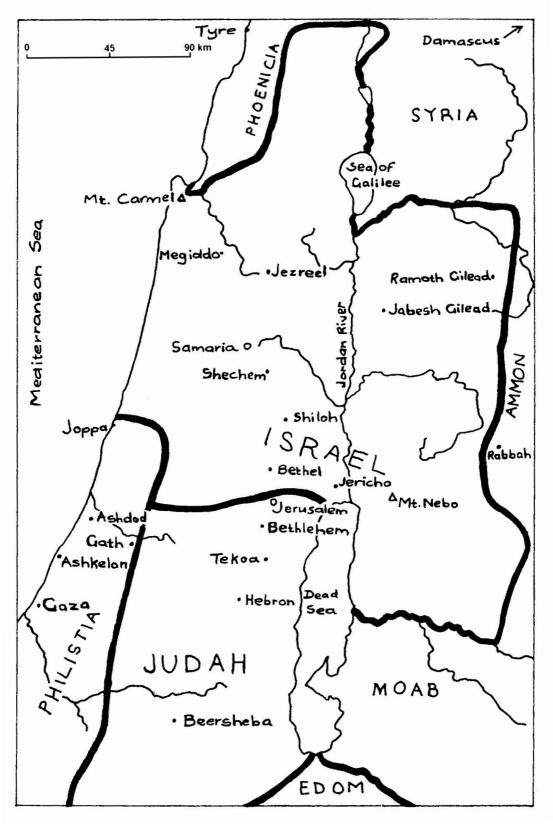

## Maps of Bible lands

Bible lands today.

The following maps show some of the places mentioned in the Bible. Add more as you find out where they were.

This map shows Israel during the period of the kings. Note that Israel was split into two countries (known as Israel and Judah) during most of this period.